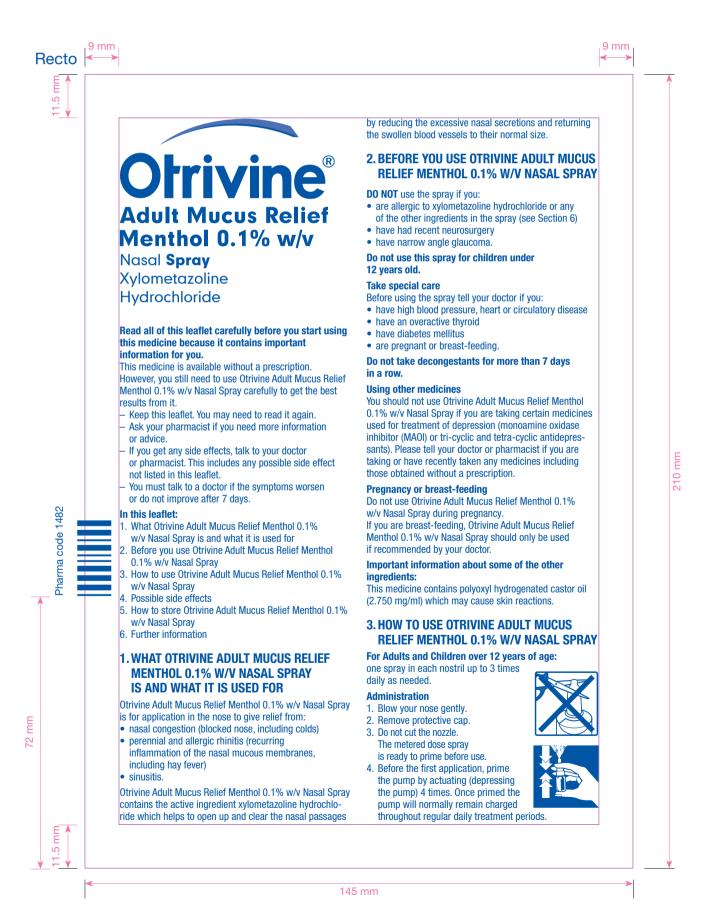

– <b>Recto</b> /Verso |
| Pharma code     | 1482                                                            |
| Colour          | P Reflex Blue U                                                 |
| Font            | Helvetica Neue LT Pro - Geometric                               |
| Font min. size  | Text Body: 8 pts                                                |
| Reference MKT   | -                                                               |
| Production site | NCH Nyon – CH                                                   |
| Reference SITE  | 148667                                                          |
|                 |                                                                 |
| Pre-press       | Ducommun SA - DO-14-E1681 - 23.05.2014                          |





| Order – AWF     | AWF 20190 – NPL 9-169 – OTDC 339116                             |
|-----------------|-----------------------------------------------------------------|
| Reference       | OTRIVIN MENTHOL MD MUCUS RELIEF PF F6 10 ML IE_910898_PIL       |
| Format          | <b>145 x 210 mm</b> – PN-Notice-V11 – P08 – Recto/ <b>Verso</b> |
| Pharma code     | 1482                                                            |
| Colour          | P Reflex Blue U                                                 |
| Font            | Helvetica Neue LT Pro - Geometric                               |
| Font min. size  | Text Body: 8 pts                                                |
| Reference MKT   | -                                                               |
| Production site | NC