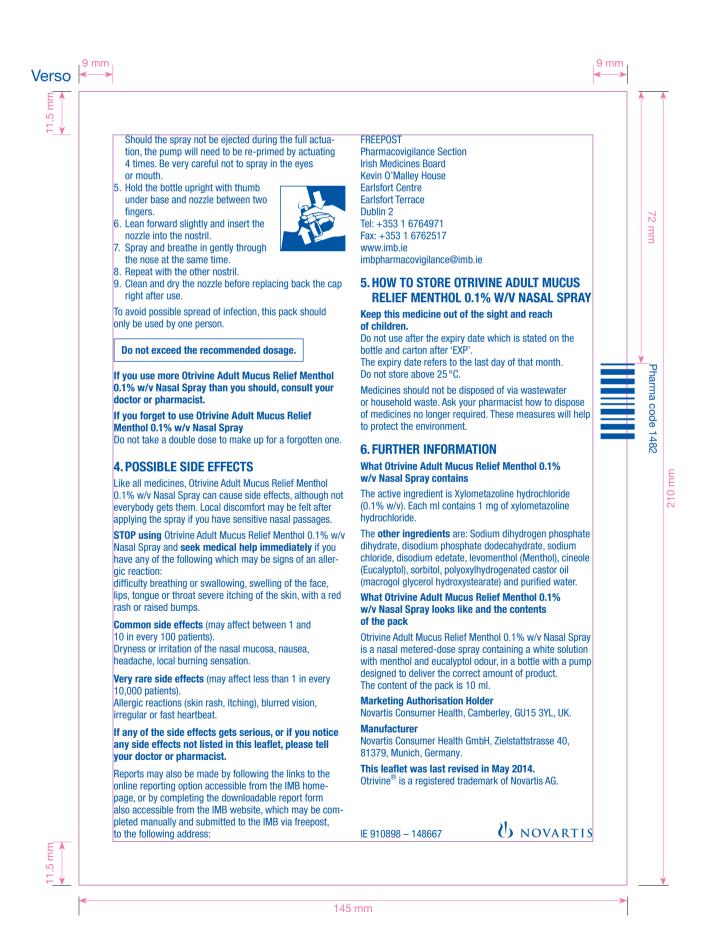

– Recto/ <b>Verso</b> |
| Pharma code     | 1482                                                            |
| Colour          | P Reflex Blue U                                                 |
| Font            | Helvetica Neue LT Pro - Geometric                               |
| Font min. size  | Text Body: 8 pts                                                |
| Reference MKT   | -                                                               |
| Production site | NCH Nyon – CH                                                   |
| Reference SITE  | 148667                                                          |
|                 |                                                                 |
| Pre-press       | Ducommun SA – DO-14-E1681 – 23.05.2014                          |